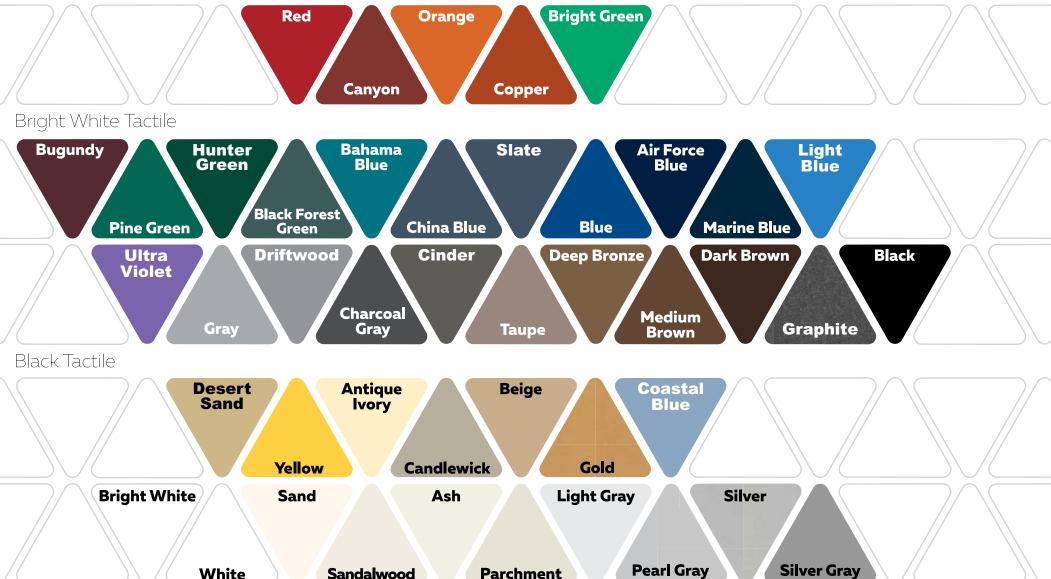

## **Acrylic Color Choices**

## Buy with Confidence!

Choose two acrylic color options from below or select from our popular color combinations. Colors will have the highest contrasting tactile: Bright White Tactile or Black Tactile. Our Materials are made in the USA using Recycled Content for LEED Qualification.

## Bright White or Black Tactile

\*\* Colors may not be exact as shown due to printer and screen limitations. The Pantone Matching System (PMS) is a system shared worldwide by the graphic arts industry and refers to printed colors. Colors displayed are intended to show APPROXIMATE color finish and should be used as a reference guide only. All colors are matched as accurately as possible using provided formulas.