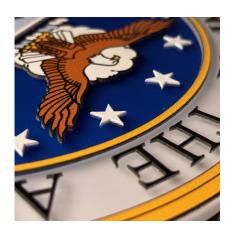

## » Layered Acrylic

- » Unique Shapes
- » Custom Graphics
- » Any Color

PRESENT - HELENA CA

» Dimensional Textures

PE

ASHING

» Shipped in 24 Hours

Seals are customizable to meet any and all specifications. They can be made using layered acrylic panels and multiple layers of UV Cured Ink print to create unique dimensional textures with raised lettering and graphics. Our Seals are designed for logos, departments, celebratory events, and much more!

Not only does our Seal Signage have limitless design options using custom printed colors, graphics, logos and even custom shapes and accents, but they are shipped in 24 hours!

All signage is designed, manufactured and assembled in the USA.