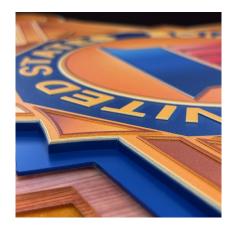

## » Layered Acrylic

- » Unique Shapes
- » Custom Graphics
- » Any Color

PRESENT - HELENA CA

» Dimensional Textures

PE

ASHING

» Shipped in 24 Hours

Seals are customizable to meet any and all specifications. They can be made using layered acrylic panels and multiple layers of UV Cured Ink print to create unique dimensional textures with raised lettering and graphics. Our Seals are designed for logos, departments, celebratory events, and much more!

Not only does our Seal Signage have limitless design options using custom printed colors, graphics, logos and even custom shapes and accents, but they are shipped in 24 hours!

All signage is designed, manufactured and assembled in the USA.