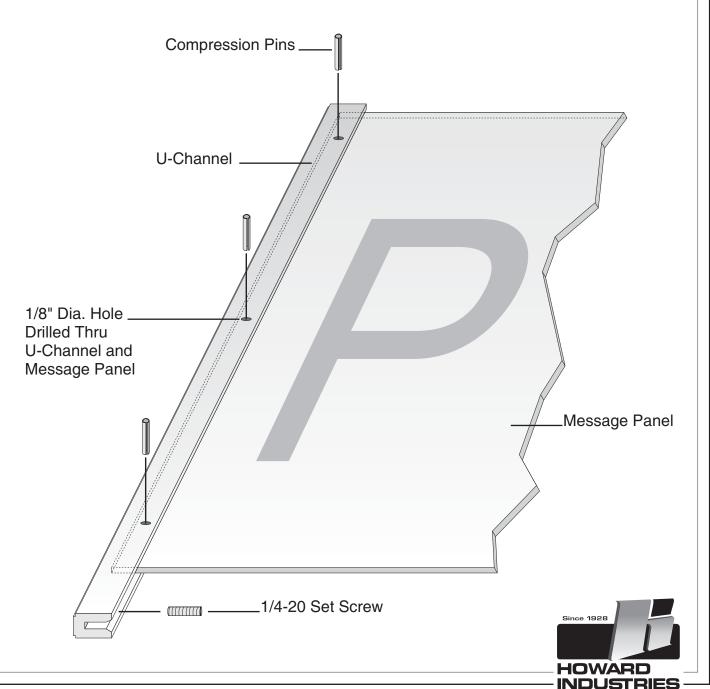

## **HED-200 Panel Assembly From Components**

Lengths of U-Channel are attached to the sides of the Message Panel for Double Post and Flag Mount HED-200 Signs.

Slide the U-Channel over the vertical ends of the Message Panel, aligning it flush at the top and leaving 2" extending at the bottom. Drill 1/8" diameter holes for the compression pins through the U-Channel and panel, spacing the holes 6" to 8" apart. Hammer the supplied Compression Pins into each hole attaching the U-Channel to the Message Panel. Drill and Tap a 1/4-20 hole in the 2" overhang of each U-Channel for the set screws. OPTIONAL: Cut the U-Channels flush, top and bottom, with the Message Panel and use Locking Squares to secure the assembly in the Posts.